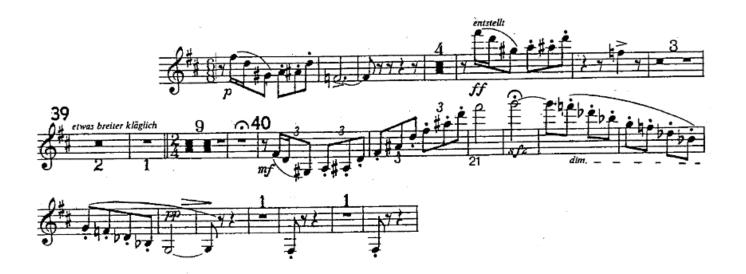

## Sinfonie Nr.6 h-Moll

"Pathétique"

KLARINETTE I in A

P. Tschaikowski op. 74

ť