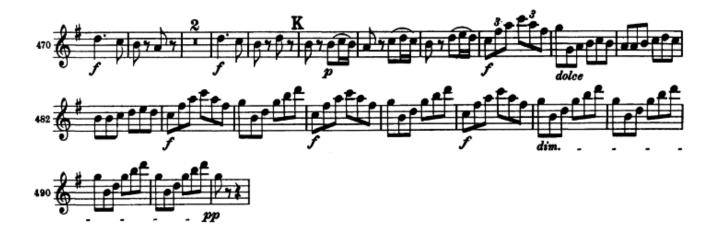

### MYO/OJM AUDITIONS Bass Clarinet

## ( in A : Transposition required )

Dvořák The Noonday Witch



#### **MYO/OJM AUDITIONS : BASS CLARINET**



#### Strauss - Don Quixote

### MYO/OJM AUDITIONS Clarinet in A

Stravinsky The Firebird



#### **MYO/OJM AUDITIONS**

## Sinfonie Nr.6 h-Moll

"Pathétique"

KLARINETTE I in A

P. Tschaikowski op. 74



ť

#### **MYO/OJM AUDITIONS Clarinet in Bb**

Beethoven

Symphony no.6, I & II Mvts.

a)



b)



#### **MYO/OJM AUDITIONS Clarinet in Bb**

Mendelssohn A Midsummer Night's Dream



#### **MYO/OJM AUDITIONS Clarinet in Eb**

#### Berlioz Symphonie Fantastique



### MYO/OJM AUDITIONS Clarinet in Eb

R. Strauss Till Eulenspiegel



**MYO/OJM AUDITIONS : CLARINET IN Eb** 

# CEDIPUS REX

IGOR STRAWINSKY

LARINETTO PICCOLO MI

Í