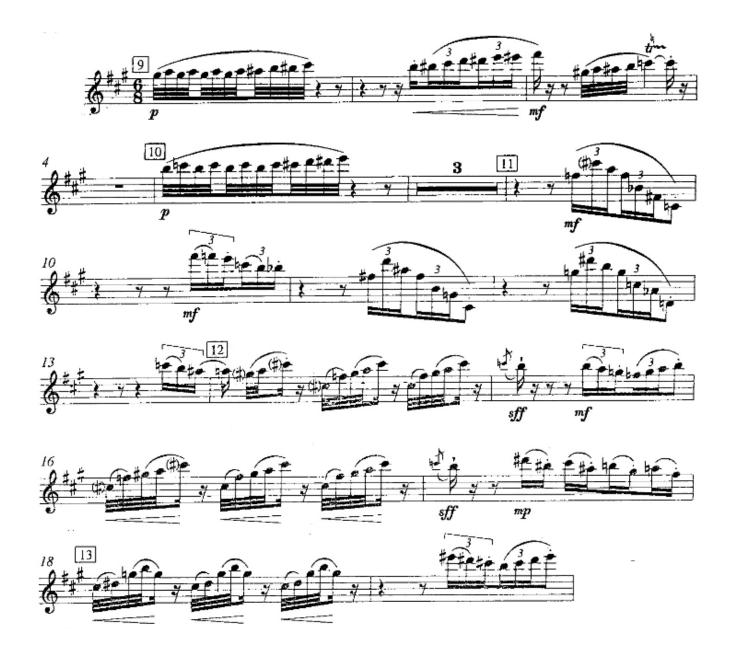

### MYO/OJM AUDITIONS Bass Clarinet

## ( in A : Transposition required )

Dvořák The Noonday Witch



#### **MYO/OJM AUDITIONS : BASS CLARINET**



#### Strauss - Don Quixote

### MYO/OJM AUDITIONS Clarinet in A

Stravinsky The Firebird



#### **MYO/OJM AUDITIONS**

## Sinfonie Nr.6 h-Moll

"Pathétique"

KLARINETTE I in A

P. Tschaikowski op. 74



ť

#### **MYO/OJM AUDITIONS Clarinet in Bb**

Beethoven

Symphony no.6, I & II Mvts.

a)



b)



#### **MYO/OJM AUDITIONS Clarinet in Bb**

Mendelssohn A Midsummer Night's Dream



#### **MYO/OJM AUDITIONS Clarinet in Eb**

#### Berlioz Symphonie Fantastique



### MYO/OJM AUDITIONS Clarinet in Eb

R. Strauss Till Eulenspiegel



**MYO/OJM AUDITIONS : CLARINET IN Eb** 

# CEDIPUS REX

IGOR STRAWINSKY

LARINETTO PICCOLO MI

Í