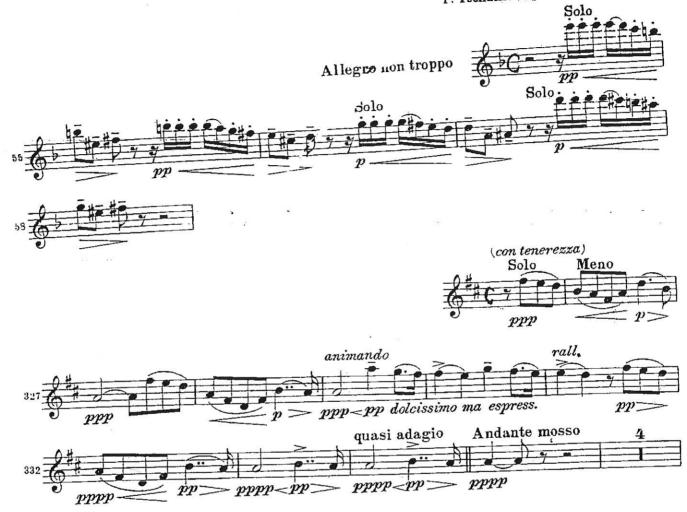

## Sinfonie Nr.6 h-Moll

"Pathétique"

KLARINETTE I in A

P. Tschaikowski op. 74

ť