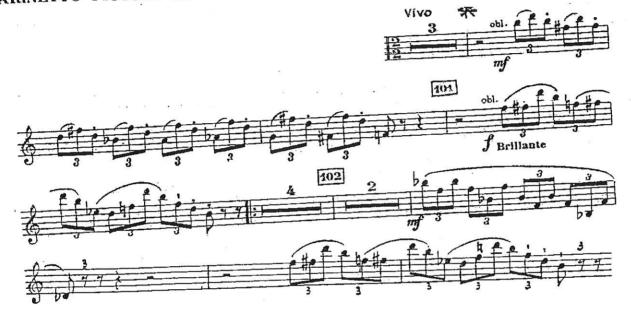

### MYO/OJM AUDITIONS Bass Clarinet

## ( in A : Transposition required )

Dvořák The Noonday Witch



#### **MYO/OJM AUDITIONS : BASS CLARINET**



#### Strauss - Don Quixote

### MYO/OJM AUDITIONS Clarinet in A

Stravinsky The Firebird



#### **MYO/OJM AUDITIONS**

## Sinfonie Nr.6 h-Moll

"Pathétique"

KLARINETTE I in A

P. Tschaikowski op. 74



ť

#### **MYO/OJM AUDITIONS Clarinet in Bb**

Beethoven

Symphony no.6, I & II Mvts.

a)



b)



#### **MYO/OJM AUDITIONS Clarinet in Bb**

Mendelssohn A Midsummer Night's Dream



#### **MYO/OJM AUDITIONS Clarinet in Eb**

#### Berlioz Symphonie Fantastique



### MYO/OJM AUDITIONS Clarinet in Eb

R. Strauss Till Eulenspiegel



**MYO/OJM AUDITIONS : CLARINET IN Eb** 

# CEDIPUS REX

IGOR STRAWINSKY

LARINETTO PICCOLO MI

Í