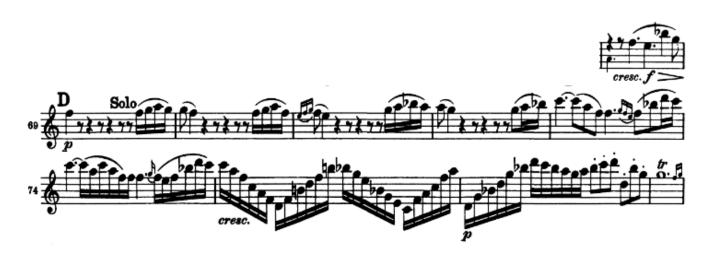

### MYO/OJM AUDITIONS Bass Clarinet

## ( in A : Transposition required )

Dvořák The Noonday Witch



#### **MYO/OJM AUDITIONS : BASS CLARINET**



#### Strauss - Don Quixote

### MYO/OJM AUDITIONS Clarinet in A

Stravinsky The Firebird



#### **MYO/OJM AUDITIONS**

## Sinfonie Nr.6 h-Moll

"Pathétique"

KLARINETTE I in A

P. Tschaikowski op. 74



ť

#### **MYO/OJM AUDITIONS Clarinet in Bb**

Beethoven

Symphony no.6, I & II Mvts.

a)



b)



#### **MYO/OJM AUDITIONS Clarinet in Bb**

Mendelssohn A Midsummer Night's Dream



#### **MYO/OJM AUDITIONS Clarinet in Eb**

#### Berlioz Symphonie Fantastique



### MYO/OJM AUDITIONS Clarinet in Eb

R. Strauss Till Eulenspiegel



**MYO/OJM AUDITIONS : CLARINET IN Eb** 

# CEDIPUS REX

IGOR STRAWINSKY

LARINETTO PICCOLO MI

Í